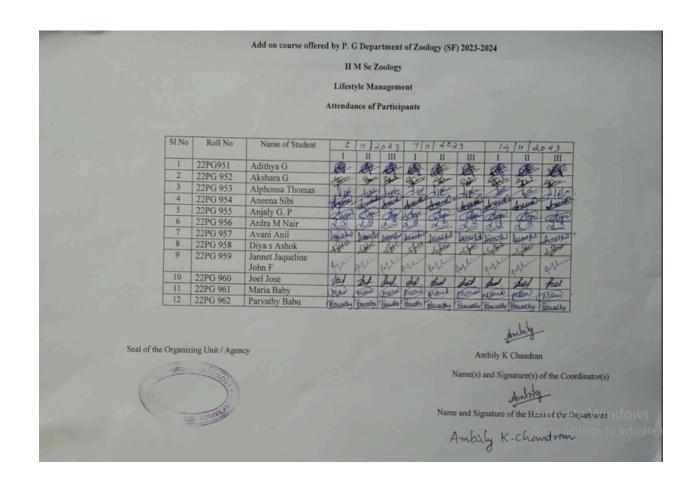

# Add on course offered by P. G Department of Zoology (SF) 2023-2024

# II M Sc Zoology

#### Lifestyle Management

#### Attendance of Participants

| Sl.No | Sl.No Roll No Name of Student |                  | 18      | 18/12/2023 |         |            | 2/2/2024 |        |          | 5/3/2024 |         |        | 6/3/2024 |          |  |
|-------|-------------------------------|------------------|---------|------------|---------|------------|----------|--------|----------|----------|---------|--------|----------|----------|--|
|       |                               |                  | 1       | II         | III     | 1          | II       | III    | I        | II       | III     | 1      | II       | III      |  |
| 1     | 22PG951                       | Adithya G        | a.      | Sec.       | the     | DE.        | ALC:     | AE.    | 265      | Œ        | 1302    | 40     | of C     | 1        |  |
| 2     | 22PG 952                      | Akshara G        | he.     | an         | 900     | mar        | are.     | 000    | an       | and      | agr.    | 100    | 25       | 1        |  |
| 3     | 22PG 953                      | Alphonsa Thomas  | 1 de    | Jul.       | 714     | The second | Tiet     | 1      | Tiele    | Tint     | Tub     | 1      | Tu-      | 304      |  |
| 4     | 22PG 954                      | Aneena Sibi      | South   | Lutt       | JAN BOS | Aug .      | water .  | De 450 | I select | 140      | 1-90    | 100    | Aug Co   | 1        |  |
| 5     | 22PG 955                      | Anjaly G. P      | TOPE    | 10         | 3       | Jan .      | 200      | 100    | 1        | 10       | 300     | To     | are.     | 900      |  |
| 6     | 22PG 956                      | Ardra M Nair     | 100     | 83         | 艺       | 12         | 23       | 20     | 20       | 9        | Query.  | ( Back | A POPE   | Char     |  |
| 7     | 22PG 957                      | Avani Anil       | Line    | Nak        | Lorde   | KI         | A ch-    | N. Hed | N. Li    | D. Jot   | Q       | apa    | gu       | 2        |  |
| 8     | 22PG 958                      | Diya s Ashok     | 1997    | 1300       | 300     | 100        | C Not    | 1000   | - Cast   | A Ship   | A CANCE | Hart   | HILLER   | Avery    |  |
| 9     | 22PG 959                      | Jannet Jaqueline | acx .   | Par        | M       | M          | 25       | 34     | 22       | Dog      | 200     | DO     | 700      | The same |  |
|       |                               | John F           | nor     | 000        | ON      | ant        | 000      | all    | The      | and      | and     | w      | N        | -N       |  |
| 10    | 22PG 960                      | Joel Jose        | Steel   | bet        | last    | 20         | 11       | 20     | Po       | 1-0      | 11      | 1      | 60.      | 1/2      |  |
| 11    | 22PG 961                      | Maria Baby       | ATTEN S | COLOR      | 000     | mon.       | Man      | 000    | The same | our.     | Tool    | 900    | 100      | del      |  |
| 12    | 22PG 962                      | Parvathy Babu    | Rough   |            | Butte   | 2.1        | Bustly   | Page   | C) IV    | C II     | Mari    | THE S  | Mary     | Powell   |  |

Seal of the Organizing Unit / Agency

Ambily K Chandran

Name(s) and Signature(s) of the Coordinator(s)

Name and Signature of the Head of the Department

Ambily K. Chandran