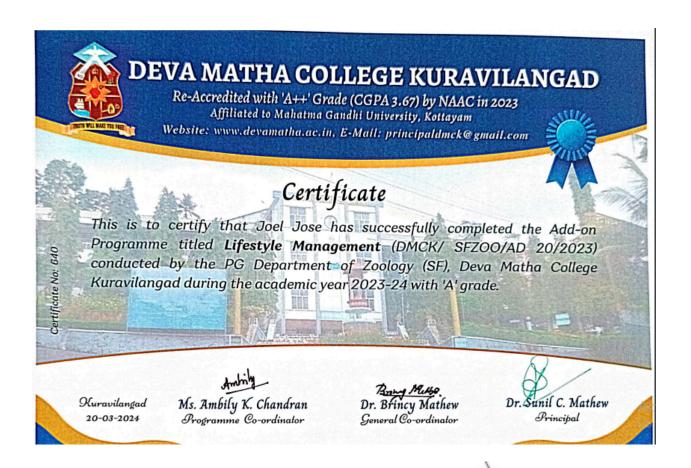

#### Model Certificate issued to the students.

Name of the coordinator: Ambily K Chandran

**Department: Zoology (SF)**